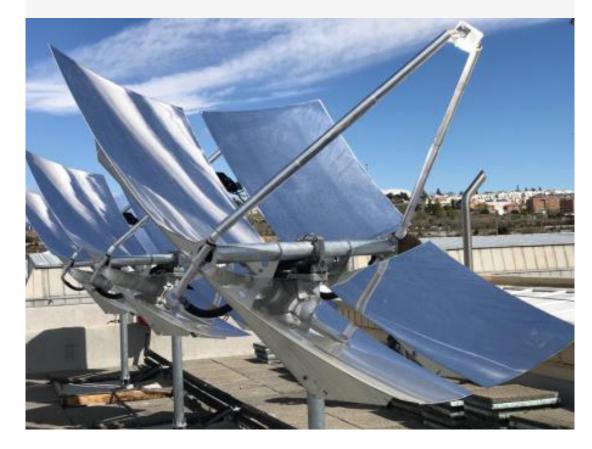

Location: Colmenar Viejo (Spain).

**Functionality:** Process heat (50°C-90°C) for pharmaceutical industry.

Primary Energy Source: Diesel.

Average fue %.

Payback period: ±3 years.

#### The Solur P

Average fuel consumption savings: