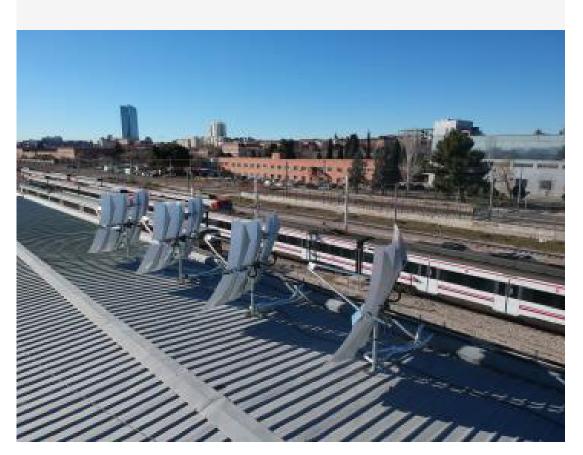

## renfe

Location: Madrid (Spain)

**Functionality:** Hot water & space heating for railway maintenance facilities.

**Primary Energy Source:** Natural Gas.

**Average fuel consumption savings:** 30%.

**Payback period:** ±4 years.